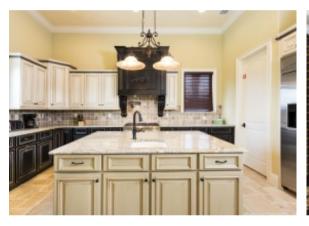

## General

- Grand entrance foyer
- 2 fully equipped, high specification kitchens
- Formal dining room
- Powder room
- Pool bathroom
- 2 car garage
- All linens and towels provided
- Internal garden and patio
- Automated insect screens on all balconies and lanai areas
- Private plunge pool off of the Tower Suite