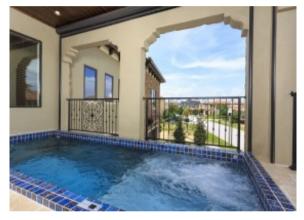

## General

- Grand entrance foyer
- 2 fully equipped, high specification kitchens
- Formal dining room
- Powder room
- Pool bathroom
- 2 car garage
- All linens and towels provided
- Internal garden and patio
- Automated insect screens on all balconies and lanai areas
- Private plunge pool off of the Tower Suite