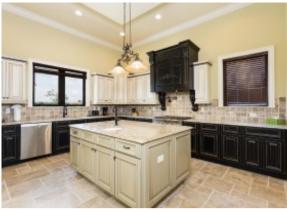

## General

- Grand entrance foyer
- 2 fully equipped, high specification kitchens
- Formal dining room
- Powder room
- Pool bathroom
- 2 car garage
- All linens and towels provided
- Internal garden and patio
- Automated insect screens on all balconies and lanai areas
- Private plunge pool off of the Tower Suite