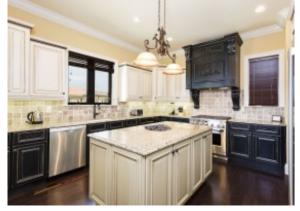

## General

- Grand entrance foyer
- 2 fully equipped, high specification kitchens
- Formal dining room
- Powder room
- Pool bathroom
- 2 car garage
- All linens and towels provided
- Internal garden and patio
- Automated insect screens on all balconies and lanai areas
- Private plunge pool off of the Tower Suite