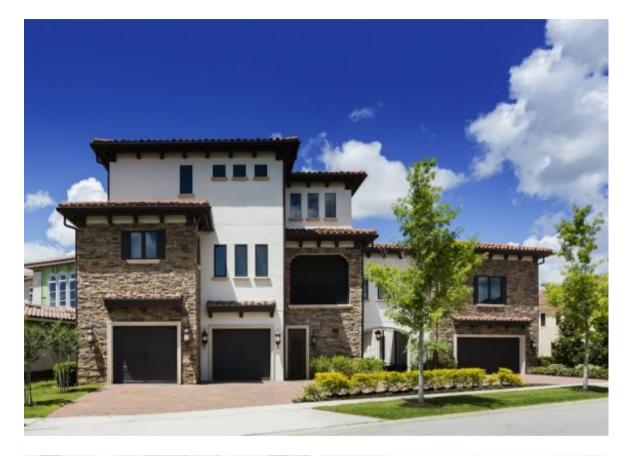

# SUPREME SRETREATSTM MAJESTERY'S VIP EXPERIENCE

Bedrooms: 12 Sleeps: 24 Bathrooms: 12.5 Area: 12000 sq.ft Disney 5.5 miles

# **Key Features**

- 12,000 sq. ft of spectacular living space
- 12 bedrooms all with en-suite bathrooms
- 12 Bathrooms
- Sleeps 24
- 2 Private home cinema rooms
- Multiple living areas
- Private gymnasium
- High specification kitchen
- Formal gathering room
- Formal dining area
- Beautiful internal patio and garden
- Custom designed private swimming pool
- Private first floor plunge pool
- Spacious balcony
- Summer kitchen with gas grill
- 2 car garage
- Disney only 5.5 miles