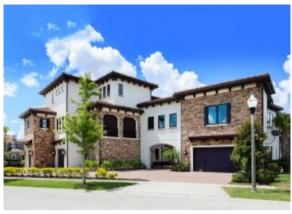

# SUPREME SRETREATSTM MAJESTERY'S VIP EXPERIENCE

Bedrooms: 12 Sleeps: 24 Bathrooms: 12.5 Area: 12000 sq.ft Disney 5.5 miles

# **Key Features**

- 12,000 sq. ft of spectacular living space
- 12 bedrooms all with en-suite bathrooms
- 12 Bathrooms
- Sleeps 24
- 2 Private home cinema rooms
- Multiple living areas
- Private gymnasium
- High specification kitchen
- Formal gathering room
- Formal dining area
- Beautiful internal patio and garden
- Custom designed private swimming pool
- Private first floor plunge pool
- Spacious balcony
- Summer kitchen with gas grill
- 2 car garage
- Disney only 5.5 miles