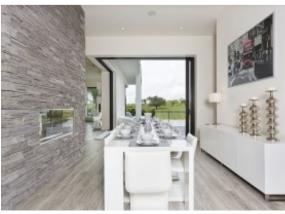

## ###Living Areas

- Spacious, contemporary living areas
- Luxury seating
- Luxury furnishings

#### ###General

- Centre piece entrance hall featuring fantastic chandelier
- Fully equipped, minimalistic kitchen
- Formal dining area with seating for 10 persons
- Breakfast bar with seating for 5 persons
- All linens and towels provided
- Air Conditioning
- Hairdryers in every en-suite bathroom