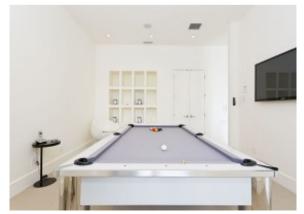

## ###Key Features

- 5,000 square feet of luxury living area under roof
- 5 en-suite bedrooms (1 King, 3 Queen, 1 twin)
- 5 bathrooms
- Sleeps 10
- Cinema room with 3D TV
- Pool Room with contemporary pool table
- Contemporary living areas
- Top of the range, minimalistic kitchen
- Formal Dining Area with seating for 10
- Breakfast Bar
- Glass slide-away doors that open onto fantastic pool area
- Custom private swimming pool and spa
- Summer kitchen with gas grill
- Garage and off street parking
- Disney only 5.5 miles
- Spectacular golf course views

#### ###Entertainment

- Video games console PS3
- Cinema room with 3D TV and cinema quality sound effects
- Pool table
- Cable/Satellite TV
- Stereo System
- DVD Player
- Music Library: On-Q internet streaming music