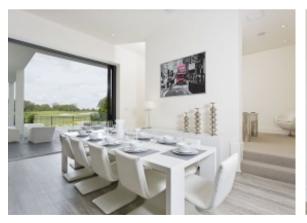

#### ###General

- Centre piece entrance hall featuring fantastic chandelier
- Fully equipped, minimalistic kitchen
- Formal dining area with seating for 10 persons
- Breakfast bar with seating for 5 persons
- All linens and towels provided
- Air Conditioning
- Hairdryers in every en-suite bathroom