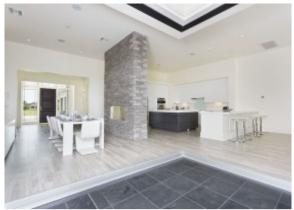

## ###Living Areas

- Spacious, contemporary living areas
- Luxury seating
- Luxury furnishings

#### ###General

- Centre piece entrance hall featuring fantastic chandelier
- Fully equipped, minimalistic kitchen
- Formal dining area with seating for 10 persons
- Breakfast bar with seating for 5 persons
- All linens and towels provided
- Air Conditioning
- Hairdryers in every en-suite bathroom