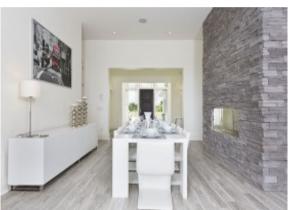

#### ###General

- Centre piece entrance hall featuring fantastic chandelier
- Fully equipped, minimalistic kitchen
- Formal dining area with seating for 10 persons
- Breakfast bar with seating for 5 persons
- All linens and towels provided
- Air Conditioning
- Hairdryers in every en-suite bathroom