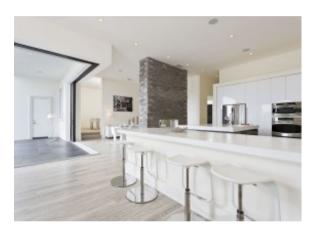

## ###Key Features

- 5,000 square feet of luxury living area under roof
- 5 en-suite bedrooms (1 King, 3 Queen, 1 twin)
- 5 bathrooms
- Sleeps 10
- Cinema room with 3D TV
- Pool Room with contemporary pool table
- Contemporary living areas
- Top of the range, minimalistic kitchen
- Formal Dining Area with seating for 10
- Breakfast Bar
- Glass slide-away doors that open onto fantastic pool area
- Custom private swimming pool and spa
- Summer kitchen with gas grill
- Garage and off street parking
- Disney only 5.5 miles
- Spectacular golf course views

#### ###General

- Centre piece entrance hall featuring fantastic chandelier
- Fully equipped, minimalistic kitchen
- Formal dining area with seating for 10 persons
- Breakfast bar with seating for 5 persons
- All linens and towels provided
- Air Conditioning
- Hairdryers in every en-suite bathroom