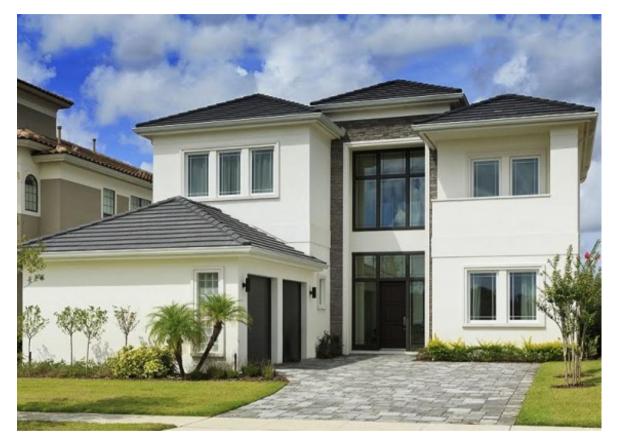

# SUPREME SRETREATSTM MAJESTERY'S VIP EXPERIENCE

Bedrooms: 5 Sleeps: 10 Bathrooms: 5 Area: 5000 sq.ft Disney 5.5 Miles

## ###Key Features

- 5,000 square feet of luxury living area under roof
- 5 en-suite bedrooms (1 King, 3 Queen, 1 twin)
- 5 bathrooms
- Sleeps 10
- Cinema room with 3D TV
- Pool Room with contemporary pool table
- Contemporary living areas
- Top of the range, minimalistic kitchen
- Formal Dining Area with seating for 10
- Breakfast Bar
- Glass slide-away doors that open onto fantastic pool area
- Custom private swimming pool and spa
- Summer kitchen with gas grill
- Garage and off street parking
- Disney only 5.5 miles
- Spectacular golf course views