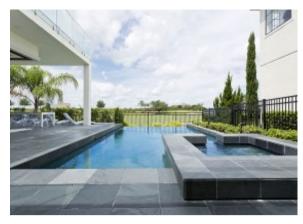

## ###Key Features

- 5,000 square feet of luxury living area under roof
- 5 en-suite bedrooms (1 King, 3 Queen, 1 twin)
- 5 bathrooms
- Sleeps 10
- Cinema room with 3D TV
- Pool Room with contemporary pool table
- Contemporary living areas
- Top of the range, minimalistic kitchen
- Formal Dining Area with seating for 10
- Breakfast Bar
- Glass slide-away doors that open onto fantastic pool area
- Custom private swimming pool and spa
- Summer kitchen with gas grill
- Garage and off street parking
- Disney only 5.5 miles
- Spectacular golf course views

### ###Pool Area

- Private, infinity edge pool and spa
- Gas/Electric BBQ grill
- Deck patio
- Lanai
- Luxury pool furniture
- Outdoor dining area with table and chairs