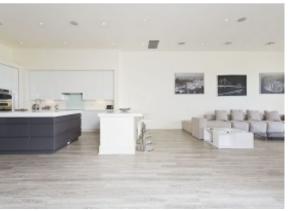

## ###Key Features

- 5,000 square feet of luxury living area under roof
- 5 en-suite bedrooms (1 King, 3 Queen, 1 twin)
- 5 bathrooms
- Sleeps 10
- Cinema room with 3D TV
- Pool Room with contemporary pool table
- Contemporary living areas
- Top of the range, minimalistic kitchen
- Formal Dining Area with seating for 10
- Breakfast Bar
- Glass slide-away doors that open onto fantastic pool area
- Custom private swimming pool and spa
- Summer kitchen with gas grill
- Garage and off street parking
- Disney only 5.5 miles
- Spectacular golf course views

#### ###General

- Centre piece entrance hall featuring fantastic chandelier
- Fully equipped, minimalistic kitchen
- Formal dining area with seating for 10 persons
- Breakfast bar with seating for 5 persons
- All linens and towels provided
- Air Conditioning
- Hairdryers in every en-suite bathroom