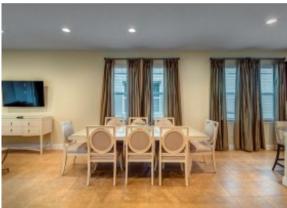

## **Living Areas**

- Open plan living space
- Two three seater sofas
- Flat screen TV with On Demand movies
- Fully fitted kitchen with wood cabinets
- Stainless steel appliances
- Kitchen island with seating
- Dining table to seat 8

#### General

- Air-Conditioning
- Fully equipped kitchen
- Dining area with seating for 8 people
- Breakfast bar with seating
- Laundry room
- Close to local amenities
- Parking for 2 cars in garage