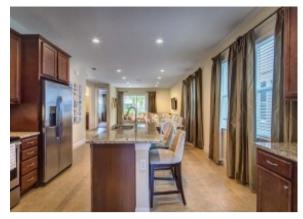

## **Living Areas**

- Open plan living space
- Two three seater sofas
- Flat screen TV with On Demand movies
- Fully fitted kitchen with wood cabinets
- Stainless steel appliances
- Kitchen island with seating
- Dining table to seat 8

#### General

- Air-Conditioning
- Fully equipped kitchen
- Dining area with seating for 8 people
- Breakfast bar with seating
- Laundry room
- Close to local amenities
- Parking for 2 cars in garage