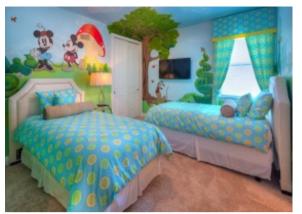

#### Second Floor

- Bedroom 3 Master Bedroom. King size bed with en-suite shower room. Walk-in shower and WC. Pool views. Flat screen TV. Sliding door closet.
- Bedroom 4 Harry Potter Themed. Two twin beds and en-suite shower room. Walk-in shower. Flat screen TV. Sliding door closet.
- Bedroom 5 Goofy's Garden Themed. Two twin beds and ensuite bathroom. Flat screen TV. Sliding door closet.
- Bedroom 6 Two full size beds with en-suite Jack and Jill bathroom (shared with Bedroom 7). Bath tub. Flat screen TV. Sliding door closet.
- Bedroom 7 Full size bed with en-suite bathroom (shared with bedroom 6). Bath tub. Flat screen TV. Sliding door closet.
- Bedroom 8 Master Bedroom. King size bed with shower room.
  Walk-in shower, dual washbasins and WC. Flat screen TV. Walk-in closet.