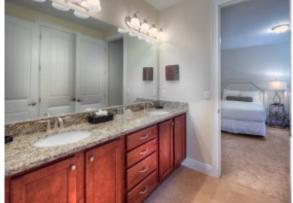

#### Second Floor

- Bedroom 3 Master Bedroom. King size bed with en-suite shower room. Walk-in shower and WC. Pool views. Flat screen TV. Sliding door closet.
- Bedroom 4 Harry Potter Themed. Two twin beds and en-suite shower room. Walk-in shower. Flat screen TV. Sliding door closet.
- Bedroom 5 Goofy's Garden Themed. Two twin beds and ensuite bathroom. Flat screen TV. Sliding door closet.
- Bedroom 6 Two full size beds with en-suite Jack and Jill bathroom (shared with Bedroom 7). Bath tub. Flat screen TV. Sliding door closet.
- Bedroom 7 Full size bed with en-suite bathroom (shared with bedroom 6). Bath tub. Flat screen TV. Sliding door closet.
- Bedroom 8 Master Bedroom. King size bed with shower room.
  Walk-in shower, dual washbasins and WC. Flat screen TV. Walk-in closet.