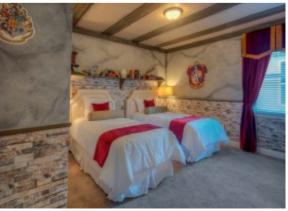

#### Second Floor

- Bedroom 3 Master Bedroom. King size bed with en-suite shower room. Walk-in shower and WC. Pool views. Flat screen TV. Sliding door closet.
- Bedroom 4 Harry Potter Themed. Two twin beds and en-suite shower room. Walk-in shower. Flat screen TV. Sliding door closet.
- Bedroom 5 Goofy's Garden Themed. Two twin beds and ensuite bathroom. Flat screen TV. Sliding door closet.
- Bedroom 6 Two full size beds with en-suite Jack and Jill bathroom (shared with Bedroom 7). Bath tub. Flat screen TV. Sliding door closet.
- Bedroom 7 Full size bed with en-suite bathroom (shared with bedroom 6). Bath tub. Flat screen TV. Sliding door closet.
- Bedroom 8 Master Bedroom. King size bed with shower room.
  Walk-in shower, dual washbasins and WC. Flat screen TV. Walk-in closet.