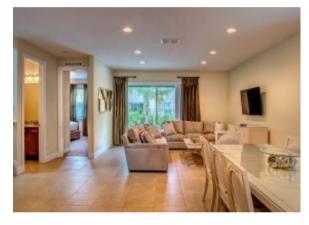

## **Living Areas**

- Open plan living space
- Two three seater sofas
- Flat screen TV with On Demand movies
- Fully fitted kitchen with wood cabinets
- Stainless steel appliances
- Kitchen island with seating
- Dining table to seat 8

### **Entertainment**

- Wireless internet access
- TV's