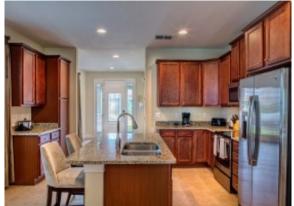

## **Living Areas**

- Open plan living space
- Two three seater sofas
- Flat screen TV with On Demand movies
- Fully fitted kitchen with wood cabinets
- Stainless steel appliances
- Kitchen island with seating
- Dining table to seat 8

#### General

- Air-Conditioning
- Fully equipped kitchen
- Dining area with seating for 8 people
- Breakfast bar with seating
- Laundry room
- Close to local amenities
- Parking for 2 cars in garage