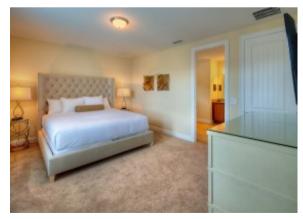

#### **Bedrooms**

#### First floor

- Bedroom 1 King size bed. Pool views. Flat screen TV. Sliding door closet and dresser.
- Bedroom 2 King size bed and en-suite shower room. Flat screen TV. Sliding door closet.
- First Floor Bathroom Walk-in shower.

#### Second Floor

- Bedroom 3 Master Bedroom. King size bed with en-suite shower room. Walk-in shower and WC. Pool views. Flat screen TV. Sliding door closet.
- Bedroom 4 Harry Potter Themed. Two twin beds and en-suite shower room. Walk-in shower. Flat screen TV. Sliding door closet.
- Bedroom 5 Goofy's Garden Themed. Two twin beds and ensuite bathroom. Flat screen TV. Sliding door closet.
- Bedroom 6 Two full size beds with en-suite Jack and Jill bathroom (shared with Bedroom 7). Bath tub. Flat screen TV. Sliding door closet.
- Bedroom 7 Full size bed with en-suite bathroom (shared with bedroom 6). Bath tub. Flat screen TV. Sliding door closet.
- Bedroom 8 Master Bedroom. King size bed with shower room.
  Walk-in shower, dual washbasins and WC. Flat screen TV. Walk-in closet.