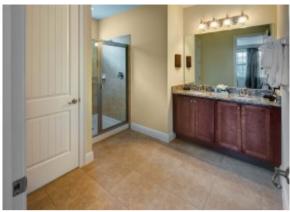

#### Second Floor

- Bedroom 3 Master Bedroom. King size bed with en-suite shower room. Walk-in shower and WC. Pool views. Flat screen TV. Sliding door closet.
- Bedroom 4 Harry Potter Themed. Two twin beds and en-suite shower room. Walk-in shower. Flat screen TV. Sliding door closet.
- Bedroom 5 Goofy's Garden Themed. Two twin beds and ensuite bathroom. Flat screen TV. Sliding door closet.
- Bedroom 6 Two full size beds with en-suite Jack and Jill bathroom (shared with Bedroom 7). Bath tub. Flat screen TV. Sliding door closet.
- Bedroom 7 Full size bed with en-suite bathroom (shared with bedroom 6). Bath tub. Flat screen TV. Sliding door closet.
- Bedroom 8 Master Bedroom. King size bed with shower room.
  Walk-in shower, dual washbasins and WC. Flat screen TV. Walk-in closet.