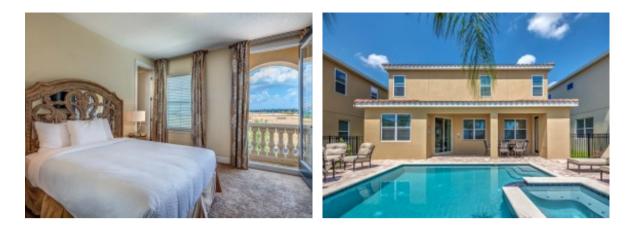

#### **First Floor**

- Bedroom 1 Queen size bed. Views over the pool. Flat screen TV. Sliding door closet.
- First floor shower room. Walk-in shower.

### **Pool Area**

- Private swimming pool
- Private spa
- 4 Sun loungers
- Patio Area with two small tables that seat 8 people altogether
- Covered lanai
- Outdoor dining area
- Seating area
- Pool bathroom
- Child safety door (must hold button down to open door and close door or alarm will sound)