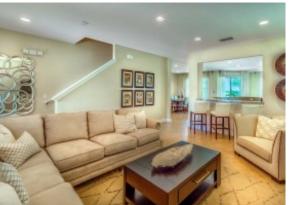

### Living Areas

- Open plan living space
- Large sectional sofa to seat 4 or 5 and arm chair
- Guest room with seating
- Large flat screen TV

- Dining table to seat 8
- Fully fitted kitchen with dark wood cabinets
- Stainless steel appliances
- Kitchen island and breakfast bar with seating for 7
- Small breakfast 'nook' with seating for 4
- Small pantry