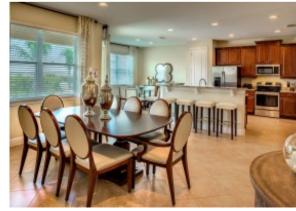

### Living Areas

- Open plan living space
- Large sectional sofa to seat 4 or 5 and arm chair
- Guest room with seating
- Large flat screen TV

- Dining table to seat 8
- Fully fitted kitchen with dark wood cabinets
- Stainless steel appliances
- Kitchen island and breakfast bar with seating for 7
- Small breakfast 'nook' with seating for 4
- Small pantry

#### General

- Air-Conditioning
- Fully equipped kitchen
- Dining area with seating for 6 people
- Breakfast bar with seating for 6 people
- Garage with space for 2 cars
- Laundry room
- Linen cupboard
- Phone