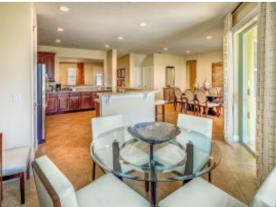

### Living Areas

- Open plan living space
- Large sectional sofa to seat 4 or 5 and arm chair
- Guest room with seating
- Large flat screen TV

- Dining table to seat 8
- Fully fitted kitchen with dark wood cabinets
- Stainless steel appliances
- Kitchen island and breakfast bar with seating for 7
- Small breakfast 'nook' with seating for 4
- Small pantry

#### General

- Air-Conditioning
- Fully equipped kitchen
- Dining area with seating for 6 people
- Breakfast bar with seating for 6 people
- Garage with space for 2 cars
- Laundry room
- Linen cupboard
- Phone