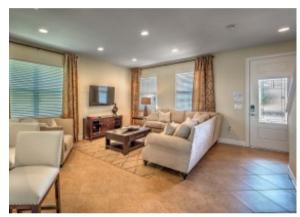

### Living Areas

- Open plan living space
- Large sectional sofa to seat 4 or 5 and arm chair
- Guest room with seating
- Large flat screen TV

- Dining table to seat 8
- Fully fitted kitchen with dark wood cabinets
- Stainless steel appliances
- Kitchen island and breakfast bar with seating for 7
- Small breakfast 'nook' with seating for 4
- Small pantry