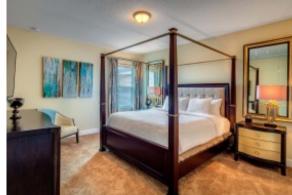

#### Second Floor

- Bedroom 2 Two twin beds Pirate themed (in boats). Flat screen TV. Sliding door closet.
- Bedroom 3 Queen size bed. Flat screen TV. Sliding door closet.
- Bedroom 4 Queen size bed and en-suite bathroom. Bath tub. Flat screen TV. Sliding door closet. Views of the Aqua Park.
- Bedroom 5 Queen size bed and en-suite shower room. Walk-in shower and WC. Flat screen TV. Sliding door closet. Views of the Aque Park.
- Bedroom 6 Master Bedroom. King size bed with en-suite bathroom. Bath tub, walk-in shower, dual washbasins and WC. Walk-in closet.