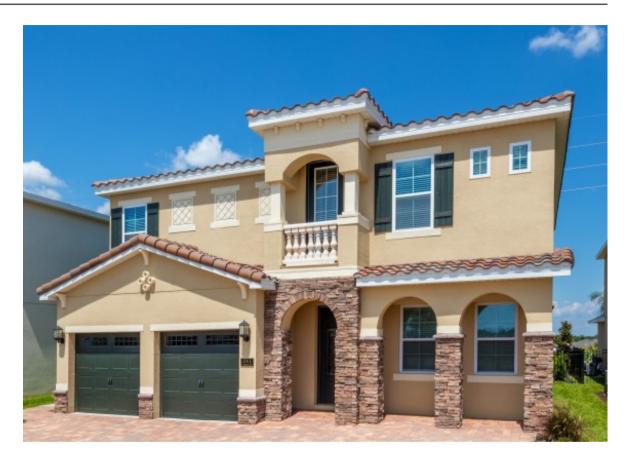

# 

Bedrooms: 6 Sleeps: 12 Bathrooms: 5.5 Area: 2911 sq.ft

# **Key Features**

- 6 Bedrooms
- 5.5 Bathrooms
- Sleeps 12
- 2,911 square ft
- Private swimming pool
- Private spa