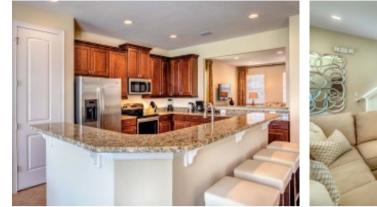

### Living Areas

- Open plan living space
- Large sectional sofa to seat 4 or 5 and arm chair
- Guest room with seating
- Large flat screen TV

- Dining table to seat 8
- Fully fitted kitchen with dark wood cabinets
- Stainless steel appliances
- Kitchen island and breakfast bar with seating for 7
- Small breakfast 'nook' with seating for 4
- Small pantry

#### General

- Air-Conditioning
- Fully equipped kitchen
- Dining area with seating for 6 people
- Breakfast bar with seating for 6 people
- Garage with space for 2 cars
- Laundry room
- Linen cupboard
- Phone