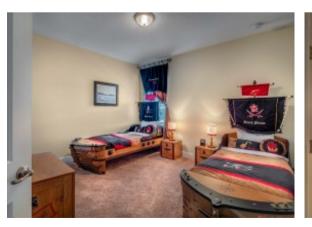

#### Second Floor

- Bedroom 2 Two twin beds Pirate themed (in boats). Flat screen TV. Sliding door closet.
- Bedroom 3 Queen size bed. Flat screen TV. Sliding door closet.
- Bedroom 4 Queen size bed and en-suite bathroom. Bath tub. Flat screen TV. Sliding door closet. Views of the Aqua Park.
- Bedroom 5 Queen size bed and en-suite shower room. Walk-in shower and WC. Flat screen TV. Sliding door closet. Views of the Aque Park.
- Bedroom 6 Master Bedroom. King size bed with en-suite bathroom. Bath tub, walk-in shower, dual washbasins and WC. Walk-in closet.