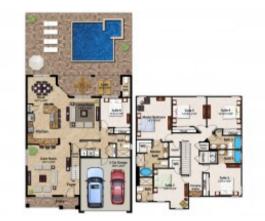

# 

Bedrooms: 6 Sleeps: 12 Bathrooms: 5.5 Area: 2911 sq.ft

# **Key Features**

- 6 Bedrooms
- 5.5 Bathrooms
- Sleeps 12
- 2,911 square ft
- Private swimming pool
- Private spa

#### **First Floor**

- Bedroom 1 Queen size bed. Views over the pool. Flat screen TV. Sliding door closet.
- First floor shower room. Walk-in shower.

#### Second Floor

- Bedroom 2 Two twin beds Pirate themed (in boats). Flat screen TV. Sliding door closet.
- Bedroom 3 Queen size bed. Flat screen TV. Sliding door closet.
- Bedroom 4 Queen size bed and en-suite bathroom. Bath tub. Flat screen TV. Sliding door closet. Views of the Aqua Park.
- Bedroom 5 Queen size bed and en-suite shower room. Walk-in shower and WC. Flat screen TV. Sliding door closet. Views of the Aque Park.
- Bedroom 6 Master Bedroom. King size bed with en-suite bathroom. Bath tub, walk-in shower, dual washbasins and WC. Walk-in closet.

### Living Areas

- Open plan living space
- Large sectional sofa to seat 4 or 5 and arm chair
- Guest room with seating
- Large flat screen TV

- Dining table to seat 8
- Fully fitted kitchen with dark wood cabinets
- Stainless steel appliances
- Kitchen island and breakfast bar with seating for 7
- Small breakfast 'nook' with seating for 4
- Small pantry

### **Pool Area**

- Private swimming pool
- Private spa
- 4 Sun loungers
- Patio Area with two small tables that seat 8 people altogether
- Covered lanai
- Outdoor dining area
- Seating area
- Pool bathroom
- Child safety door (must hold button down to open door and close door or alarm will sound)