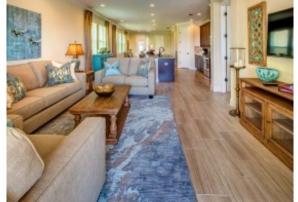

# Now available for 3 night stays or more!

## **Key Features**

- 6 Bedrooms
- 5 Bathrooms + 2 half bathrooms
- Sleeps 12
- 3,108 square ft
- Private swimming pool

#### **Bedrooms**

#### Ground floor

• Bedroom 1 - Master King size suite with en-suite bathroom. Bath tub and shower.

#### Second Floor

- Bedroom 2 Master King size suite. En-suite bathroom with shower and double vanities.
- Bedroom 3 King Size.
- Bedroom 4 King Size. En-suite bathroom with shower and single vanity.
  - Bedroom 5 Twin/Super King . En-suite bathroom with shower and single vanity.
- Bedroom 6 Twin/ Super King . En-suite bathroom with bath tub, shower and double vanities.

## **Living Areas**

- Comfortable sofas
- TV
- Opens onto the patio area

#### General

- Air-Conditioning
- Fully equipped kitchen







- Dining area with seating for 8 people
- Breakfast bar with seating for 4 people
- Laundry Room
- Close to local amenities

## Entertainment

- Wireless internet access
- TV's

## **Pool Area**

- Private swimming pool and spa
- Patio area
- Sun loungers
- Seating area
- Pool bathroom
- Lanai
- Outdoor dining area

## **Laundry Room**

- Full size washer and dryer
- Ironing board and iron