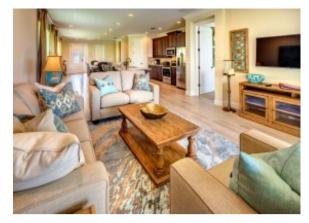

edroom 3 King Size.
- Bedroom 4 King Size. En-suite bathroom with shower and single vanity.
  - Bedroom 5 Twin/Super King . En-suite bathroom with shower and single vanity.
- Bedroom 6 Twin/ Super King . En-suite bathroom with bath tub, shower and double vanities.

## **Living Areas**

- Comfortable sofas
- TV
- Opens onto the patio area

#### General

- Air-Conditioning
- Fully equipped kitchen







- Dining area with seating for 8 people
- Breakfast bar with seating for 4 people
- Laundry Room
- Close to local amenities

## Entertainment

- Wireless internet access
- TV's

## **Pool Area**

- Private swimming pool and spa
- Patio area
- Sun loungers
- Seating area
- Pool bathroom
- Lanai
- Outdoor dining area

## **Laundry Room**

- Full size washer and dryer
- Ironing board and iron