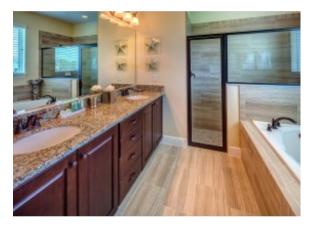

#### Second Floor

- Bedroom 2 Master King size suite. En-suite bathroom with shower and double vanities.
- Bedroom 3 King Size.
- Bedroom 4 King Size. En-suite bathroom with shower and single vanity.
  - Bedroom 5 Twin/Super King . En-suite bathroom with shower and single vanity.
- Bedroom 6 Twin/ Super King . En-suite bathroom with bath tub, shower and double vanities.