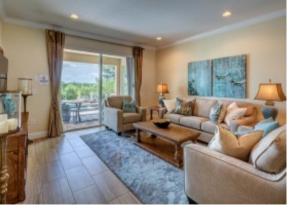

### Now available for 3 night stays or more!

## **Key Features**

- 6 Bedrooms
- 5 Bathrooms + 2 half bathrooms
- Sleeps 12
- 3,108 square ft
- Private swimming pool

#### **Bedrooms**

#### Ground floor

• Bedroom 1 - Master King size suite with en-suite bathroom. Bath tub and shower.

#### Second Floor

- Bedroom 2 Master King size suite. En-suite bathroom with shower and double vanities.
- Bedroom 3 King Size.
- Bedroom 4 King Size. En-suite bathroom with shower and single vanity.
  - Bedroom 5 Twin/Super King . En-suite bathroom with shower and single vanity.
- Bedroom 6 Twin/ Super King . En-suite bathroom with bath tub, shower and double vanities.

## **Living Areas**

- Comfortable sofas
- TV
- Opens onto the patio area

#### General

- Air-Conditioning
- Fully equipped kitchen







- Dining area with seating for 8 people
- Breakfast bar with seating for 4 people
- Laundry Room
- Close to local amenities

## Entertainment

- Wireless internet access
- TV's

## **Pool Area**

- Private swimming pool and spa
- Patio area
- Sun loungers
- Seating area
- Pool bathroom
- Lanai
- Outdoor dining area

## **Laundry Room**

- Full size washer and dryer
- Ironing board and iron