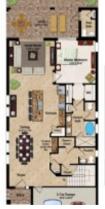

# SUPREME SRETREATSTM MAJESTERY'S VIP EXPERIENCE

Bedrooms: 6 Sleeps: 12 Bathrooms: 5 Area: 3108 sq.ft

## **Key Features**

- 6 Bedrooms
- 5 Bathrooms + 2 half bathrooms
- Sleeps 12
- 3,108 square ft
- Private swimming pool

#### Ground floor

• Bedroom 1 - Master King size suite with en-suite bathroom. Bath tub and shower.

## **Living Areas**

- Comfortable sofas
- TV
- Opens onto the patio area

#### General

- Air-Conditioning
- Fully equipped kitchen

- Dining area with seating for 8 people
- Breakfast bar with seating for 4 people
- Laundry Room
- Close to local amenities

## **Pool Area**

- Private swimming pool and spa
- Patio area
- Sun loungers
- Seating area
- Pool bathroom
- Lanai
- Outdoor dining area

## **Laundry Room**

- Full size washer and dryer
- Ironing board and iron