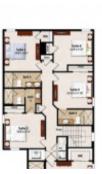

#### **Bedrooms**

#### Second Floor

- Bedroom 2 Master King size suite. En-suite bathroom with shower and double vanities.
- Bedroom 3 King Size.
- Bedroom 4 King Size. En-suite bathroom with shower and single vanity.
  - Bedroom 5 Twin/Super King . En-suite bathroom with shower and single vanity.
- Bedroom 6 Twin/ Super King . En-suite bathroom with bath tub, shower and double vanities.