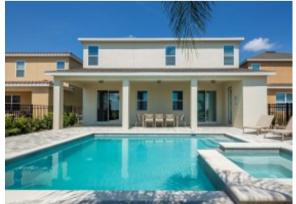

# Pool Area

- Private swimming pool and spa
- 4 Sun loungers
- Patio area
- Covered lanai
- Outdoor dining area comprising two tables and 10 seats
- Seating area
- Pool bathroom