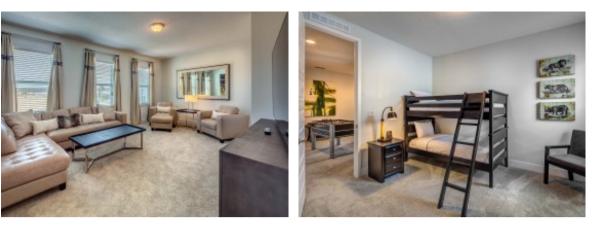

#### Living Areas

- Open plan living space
- 3 Person sofa and 2 additional arm chairs
- Flat screen TV
- Fully fitted kitchen with white cabinets
- Dining table to seat 8
- Kitchen island with integrated breakfast bar and seating

# Entertainment

- Media Room with large flat screen TV and seating for 6 people
- LOft room with Flat screen TV, foosball table and bench seating
- Wireless internet access
- TV's