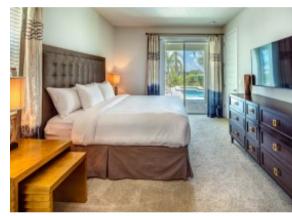

#### **First floor**

- Bedroom 1 Master suite. King size bed with en-suite bathroom. Bath tub, walk-in shower, dual washbasins and WC. Flat screen TV. His and her's closets.
- Bedroom 2 Queen size bed. Walk-in closet. Flat screen TV. Views of the Agua Park.
- First Floor Bathroom Walk-in shower and dual washbasins.