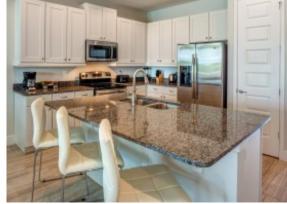

#### Living Areas

- Open plan living space
- 3 Person sofa and 2 additional arm chairs
- Flat screen TV
- Fully fitted kitchen with white cabinets
- Dining table to seat 8
- Kitchen island with integrated breakfast bar and seating

### General

- Air-Conditioning
- Fully equipped kitchen
- Dining area with seating for 8 people
- Breakfast bar with seating for 3 people
- Laundry room
- Close to local amenities
- Parking for 2 cars in garage
- Phone