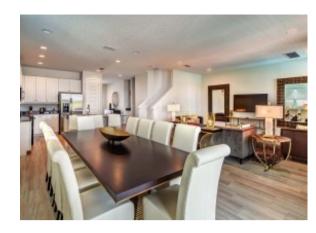

#### Living Areas

- Open plan living space
- 3 Person sofa and 2 additional arm chairs
- Flat screen TV
- Fully fitted kitchen with white cabinets
- Dining table to seat 8
- Kitchen island with integrated breakfast bar and seating

### General

- Air-Conditioning
- Fully equipped kitchen
- Dining area with seating for 8 people
- Breakfast bar with seating for 3 people
- Laundry room
- Close to local amenities
- Parking for 2 cars in garage
- Phone