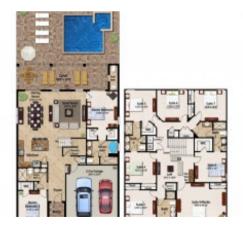

# 

Bedrooms: 8 Sleeps: 16 Bathrooms: 5 Area: 3569 sq.ft

#### **Key Features**

- 8 Bedrooms
- 5 Bathrooms
- Sleeps 16
- 3,569 square ft
- Private swimming pool and spa

#### **First floor**

- Bedroom 1 Master suite. King size bed with en-suite bathroom. Bath tub, walk-in shower, dual washbasins and WC. Flat screen TV. His and her's closets.
- Bedroom 2 Queen size bed. Walk-in closet. Flat screen TV. Views of the Agua Park.
- First Floor Bathroom Walk-in shower and dual washbasins.

#### Second Floor

- Bedroom 3 Queen size bed. Flat screen TV. Sliding door closet. Views of the Aqua Park.
- Bedroom 4 Safari themed twin bunk beds with en-suite Jack and Jill shower room (no other room connected). Flat screen TV. Walk-in closet.
- Bedroom 5 Two twin size beds. Flat screen TV. Sliding door closet.
- Bedroom 6 Queen size bed. Flat screen TV. Sliding door closet.
- Bedroom 7 Master Bedroom. King size bed and en-suite Jack and Jill shower room (shared with Bedroom 8). Walk-in shower, dual sinks and linen closet. Flat screen TV. Walk-in closet.
- Bedroom 8 Queen size bed and en-suite shower room (shared with Bedroom 7). Walk-in shower, dual sinks and linen closet. Flat screen TV. Sliding door closet.