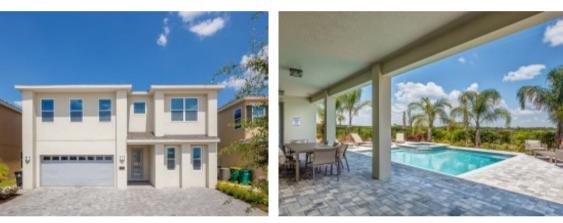

# Pool Area

- Private swimming pool and spa
- 4 Sun loungers
- Patio area
- Covered lanai
- Outdoor dining area comprising two tables and 10 seats
- Seating area
- Pool bathroom