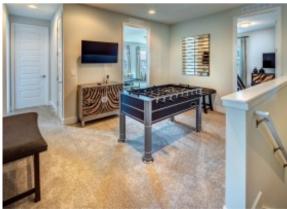

# Entertainment

- Media Room with large flat screen TV and seating for 6 people
- LOft room with Flat screen TV, foosball table and bench seating
- Wireless internet access
- TV's