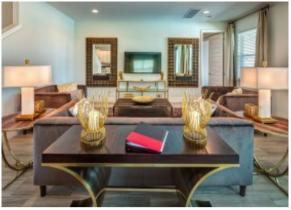

#### Living Areas

- Open plan living space
- 3 Person sofa and 2 additional arm chairs
- Flat screen TV
- Fully fitted kitchen with white cabinets
- Dining table to seat 8
- Kitchen island with integrated breakfast bar and seating