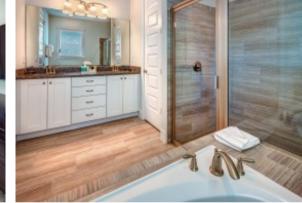

#### **First floor**

- Bedroom 1 Master suite. King size bed with en-suite bathroom. Bath tub, walk-in shower, dual washbasins and WC. Flat screen TV. His and her's closets.
- Bedroom 2 Queen size bed. Walk-in closet. Flat screen TV. Views of the Agua Park.
- First Floor Bathroom Walk-in shower and dual washbasins.