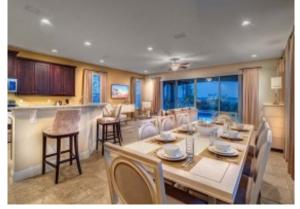

## ###Living Areas

- Open Plan Living Area
- Indoor Breakfast Bar
- Dining Table Suitable For 6 Persons
- Direct Pool/Exterior Access
- Comfortable Seating For The Whole Family
- Modern Stylish Furnishings
- Flat-Screen TV

#### ###General

- Air-Conditioning
- Swimming Pool
- Access To Communal Resorts
- Fully Equipped kitchen
- High Speed Internet Access
- All linens and towels provided
- Telephone
- Disney only minutes away