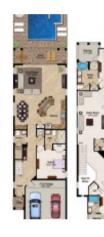

# SUPREME SRETREATSTM MAJESTERY'S VIP EXPERIENCE

Bedrooms: 5 Sleeps: 10 Bathrooms: 4.5 Area: 3157 sq.ft

## ###Key Features

- 5 Bedrooms
- 4.5 Bathrooms
- Sleeps 10
- Private Swimming Pool
- Attractions Nearby
- Wireless Internet
- Air-conditioning
- Outside Dining