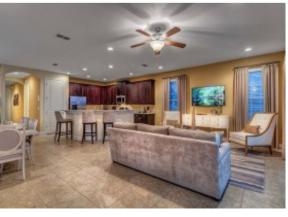

## ###Living Areas

- Open Plan Living Area
- Indoor Breakfast Bar
- Dining Table Suitable For 6 Persons
- Direct Pool/Exterior Access
- Comfortable Seating For The Whole Family
- Modern Stylish Furnishings
- Flat-Screen TV