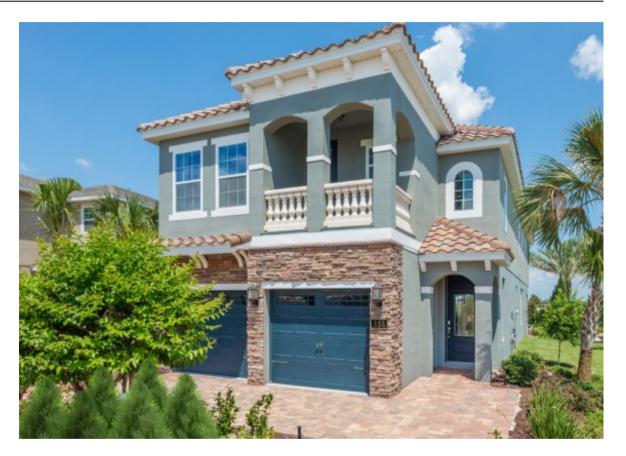

# SUPREME SRETREATSTM MAJESTERY'S VIP EXPERIENCE

Bedrooms: 5 Sleeps: 10 Bathrooms: 4.5 Area: 3157 sq.ft

## ###Key Features

- 5 Bedrooms
- 4.5 Bathrooms
- Sleeps 10
- Private Swimming Pool
- Attractions Nearby
- Wireless Internet
- Air-conditioning
- Outside Dining