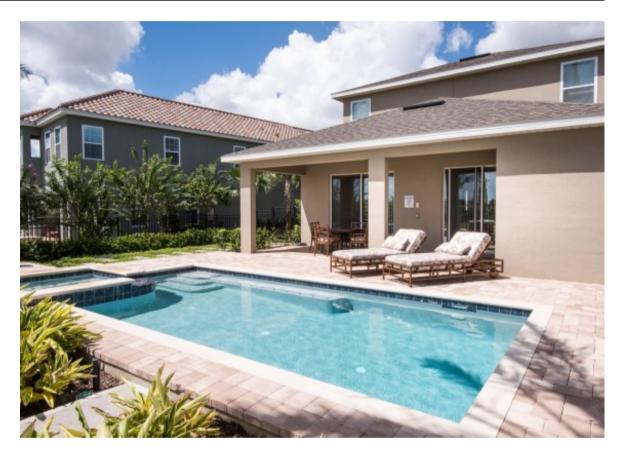

## SUPREME SR RETREATS

Bedrooms: 6 Sleeps: 12 Bathrooms: 5.5 Area: 3108 sq.ft

####Now available for 3 night stays or more! Lovely 6 bedroom, brand new home with private swimming pool, spa, fully equipped kitchen and beautiful outdoor area.

- 6 Bedrooms
- 5 Bathrooms +
- Sleeps 12
- 3,108 square ft
- Private swimming pool
- Ground floor
- Bedroom 1 Master King size suite with en-suite bathroom. Bath tub and shower.
- Bedroom 2 Master King size suite. En-suite bathroom with shower and double vanities.
- Bedroom 3 King Size.
- Bedroom 4 king/ SUPER KING En-suite bathroom with shower and single vanity.
- Bedroom 5 twin/ SUPER KING En-suite bathroom with shower and single vanity.
- Bedroom 6 Master King En-suite bathroom with bath tub, shower and double vanities.
- Comfortable sofas
- TV
- Opens onto the patio area
- Air-Conditioning
- Fully equipped kitchen
- Dining area with seating for 8 people

- Breakfast bar with seating for 4 people
- Laundry Room
- Close to local amenities
- Wireless internet access
- TV's
- Private swimming pool and spa
- Patio area
- Sun loungers
- Seating area
- Pool bathroom
- Lanai
- Outdoor dining area
- Full size washer and dryer
- Ironing board and iron