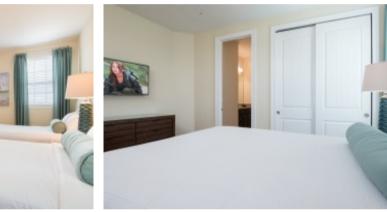

- 6 Bedrooms
- 5 Bathrooms +
- Sleeps 12
- 3,108 square ft
- Private swimming pool
- Ground floor
- Bedroom 1 Master King size suite with en-suite bathroom. Bath tub and shower.
- Bedroom 2 Master King size suite. En-suite bathroom with shower and double vanities.
- Bedroom 3 King Size.
- Bedroom 4 king/ SUPER KING En-suite bathroom with shower and single vanity.
- Bedroom 5 twin/ SUPER KING En-suite bathroom with shower and single vanity.
- Bedroom 6 Master King En-suite bathroom with bath tub, shower and double vanities.
- Comfortable sofas
- TV
- Opens onto the patio area
- Air-Conditioning
- Fully equipped kitchen
- Dining area with seating for 8 people