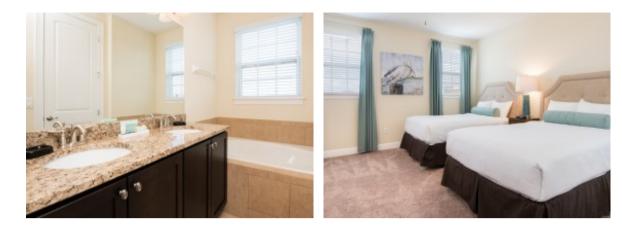

- 6 Bedrooms
- 5 Bathrooms +
- Sleeps 12
- 3,108 square ft
- Private swimming pool
- Ground floor
- Bedroom 1 Master King size suite with en-suite bathroom. Bath tub and shower.
- Bedroom 2 Master King size suite. En-suite bathroom with shower and double vanities.
- Bedroom 3 King Size.
- Bedroom 4 king/ SUPER KING En-suite bathroom with shower and single vanity.
- Bedroom 5 twin/ SUPER KING En-suite bathroom with shower and single vanity.
- Bedroom 6 Master King En-suite bathroom with bath tub, shower and double vanities.
- Comfortable sofas
- TV
- Opens onto the patio area
- Air-Conditioning
- Fully equipped kitchen
- Dining area with seating for 8 people