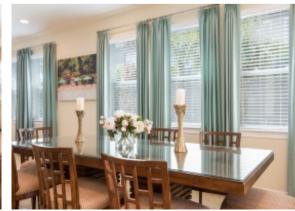

- 6 Bedrooms
- 5 Bathrooms +
- Sleeps 12
- 3,108 square ft
- Private swimming pool
- Ground floor
- Bedroom 1 Master King size suite with en-suite bathroom. Bath tub and shower.
- Bedroom 2 Master King size suite. En-suite bathroom with shower and double vanities.
- Bedroom 3 King Size.
- Bedroom 4 king/ SUPER KING En-suite bathroom with shower and single vanity.
- Bedroom 5 twin/ SUPER KING En-suite bathroom with shower and single vanity.
- Bedroom 6 Master King En-suite bathroom with bath tub, shower and double vanities.
- Comfortable sofas
- TV
- Opens onto the patio area
- Air-Conditioning
- Fully equipped kitchen
- Dining area with seating for 8 people