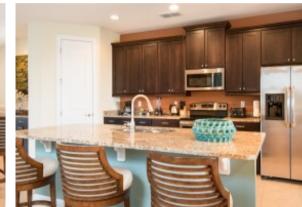

- 6 Bedrooms
- 5 Bathrooms +
- Sleeps 12
- 3,108 square ft
- Private swimming pool
- Ground floor
- Bedroom 1 Master King size suite with en-suite bathroom. Bath tub and shower.
- Bedroom 2 Master King size suite. En-suite bathroom with shower and double vanities.
- Bedroom 3 King Size.
- Bedroom 4 king/ SUPER KING En-suite bathroom with shower and single vanity.
- Bedroom 5 twin/ SUPER KING En-suite bathroom with shower and single vanity.
- Bedroom 6 Master King En-suite bathroom with bath tub, shower and double vanities.
- Comfortable sofas
- TV
- Opens onto the patio area
- Air-Conditioning
- Fully equipped kitchen
- Dining area with seating for 8 people

- Breakfast bar with seating for 4 people
- Laundry Room
- Close to local amenities
- Wireless internet access
- TV's
- Private swimming pool and spa
- Patio area
- Sun loungers
- Seating area
- Pool bathroom
- Lanai
- Outdoor dining area
- Full size washer and dryer
- Ironing board and iron