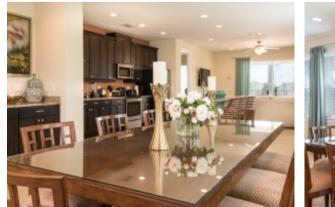

- 6 Bedrooms
- 5 Bathrooms +
- Sleeps 12
- 3,108 square ft
- Private swimming pool
- Ground floor
- Bedroom 1 Master King size suite with en-suite bathroom. Bath tub and shower.
- Bedroom 2 Master King size suite. En-suite bathroom with shower and double vanities.
- Bedroom 3 King Size.
- Bedroom 4 king/ SUPER KING En-suite bathroom with shower and single vanity.
- Bedroom 5 twin/ SUPER KING En-suite bathroom with shower and single vanity.
- Bedroom 6 Master King En-suite bathroom with bath tub, shower and double vanities.
- Comfortable sofas
- TV
- Opens onto the patio area
- Air-Conditioning
- Fully equipped kitchen
- Dining area with seating for 8 people

- Breakfast bar with seating for 4 people
- Laundry Room
- Close to local amenities
- Wireless internet access
- TV's
- Private swimming pool and spa
- Patio area
- Sun loungers
- Seating area
- Pool bathroom
- Lanai
- Outdoor dining area
- Full size washer and dryer
- Ironing board and iron