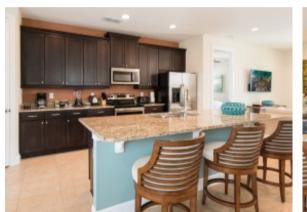

- 6 Bedrooms
- 5 Bathrooms +
- Sleeps 12
- 3,108 square ft
- Private swimming pool
- Ground floor
- Bedroom 1 Master King size suite with en-suite bathroom. Bath tub and shower.
- Bedroom 2 Master King size suite. En-suite bathroom with shower and double vanities.
- Bedroom 3 King Size.
- Bedroom 4 king/ SUPER KING En-suite bathroom with shower and single vanity.
- Bedroom 5 twin/ SUPER KING En-suite bathroom with shower and single vanity.
- Bedroom 6 Master King En-suite bathroom with bath tub, shower and double vanities.
- Comfortable sofas
- TV
- Opens onto the patio area
- Air-Conditioning
- Fully equipped kitchen
- Dining area with seating for 8 people

- Breakfast bar with seating for 4 people
- Laundry Room
- Close to local amenities
- Wireless internet access
- TV's
- Private swimming pool and spa
- Patio area
- Sun loungers
- Seating area
- Pool bathroom
- Lanai
- Outdoor dining area
- Full size washer and dryer
- Ironing board and iron