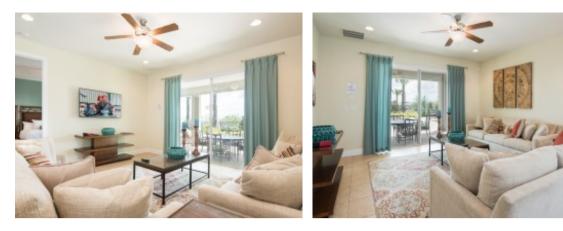

- 6 Bedrooms
- 5 Bathrooms +
- Sleeps 12
- 3,108 square ft
- Private swimming pool
- Ground floor
- Bedroom 1 Master King size suite with en-suite bathroom. Bath tub and shower.
- Bedroom 2 Master King size suite. En-suite bathroom with shower and double vanities.
- Bedroom 3 King Size.
- Bedroom 4 king/ SUPER KING En-suite bathroom with shower and single vanity.
- Bedroom 5 twin/ SUPER KING En-suite bathroom with shower and single vanity.
- Bedroom 6 Master King En-suite bathroom with bath tub, shower and double vanities.
- Comfortable sofas
- TV
- Opens onto the patio area
- Air-Conditioning
- Fully equipped kitchen
- Dining area with seating for 8 people