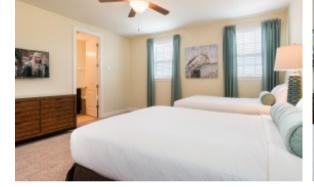

- 6 Bedrooms
- 5 Bathrooms +
- Sleeps 12
- 3,108 square ft
- Private swimming pool
- Ground floor
- Bedroom 1 Master King size suite with en-suite bathroom. Bath tub and shower.
- Bedroom 2 Master King size suite. En-suite bathroom with shower and double vanities.
- Bedroom 3 King Size.
- Bedroom 4 king/ SUPER KING En-suite bathroom with shower and single vanity.
- Bedroom 5 twin/ SUPER KING En-suite bathroom with shower and single vanity.
- Bedroom 6 Master King En-suite bathroom with bath tub, shower and double vanities.
- Comfortable sofas
- TV
- Opens onto the patio area
- Air-Conditioning
- Fully equipped kitchen
- Dining area with seating for 8 people